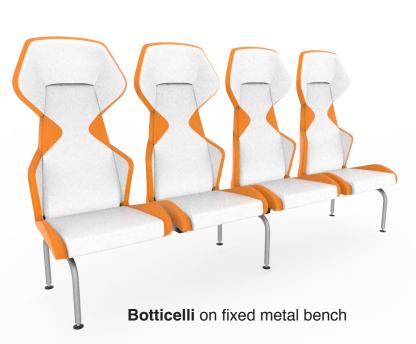

## Installation possibilities:

- ON SINGLE PEDESTAL OR BEAM WITH VERTICAL POLYAMIDE FOOT the supporting structure is fixed to a polyamide plate which is hooked onto the metal beam
- ON FIXED OR MOUVABLE METAL BENCH
- ON 5-STAR FIXED OR SWIVEL BASE WITH GAS LIFT ideal for conference rooms.

**Botticelli** on single polyamide foot for mobile player's / referee's benches

Botticelli mouvable metal bench

Botticelli on a single polyamide foot for dressinng rooms