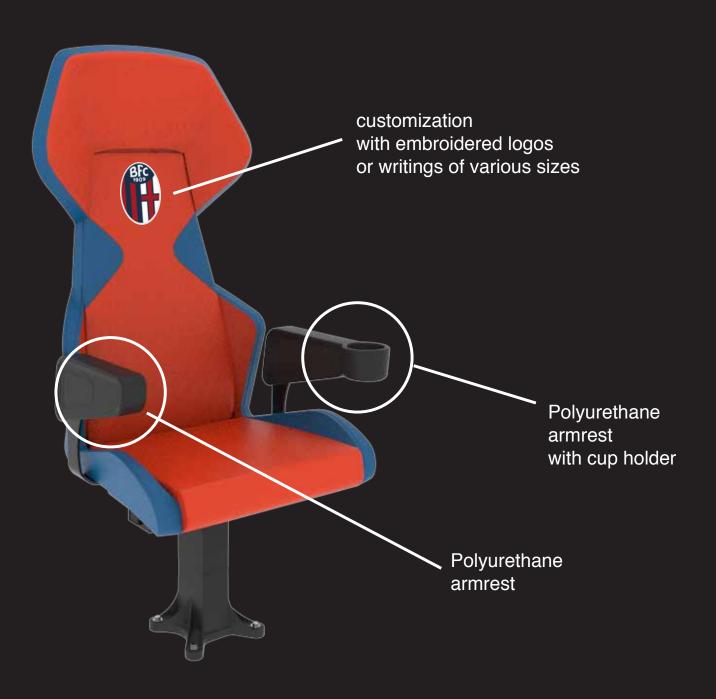

The Botticelli chair enables a correct posture and ensures a comfortable sitting position even after many hours, thanks to solid seat and back padding which provides lumbar and cervical support.

The solid metal structure is covered with high-density polyurethane foam, the backrest and fixed seat are in washable eco leather, the headrest is integrated, the sides are fully upholstered and the stitching is highly resistant; It provides several clearly visible spaces for placing logos or writings and allows a wide choice of color combinations.

## MAIN FEATURES

- Lumbar and cervical support
- Ergonomic lateral support
- · Aerodynamic design
- · Integrated headrest
- Finishing: waterproof eco leather
- · Customizable colors
- Embroidered club or sponsor logos (up to 13 positions)
- · Possibility of armrests with or without cup holder on request