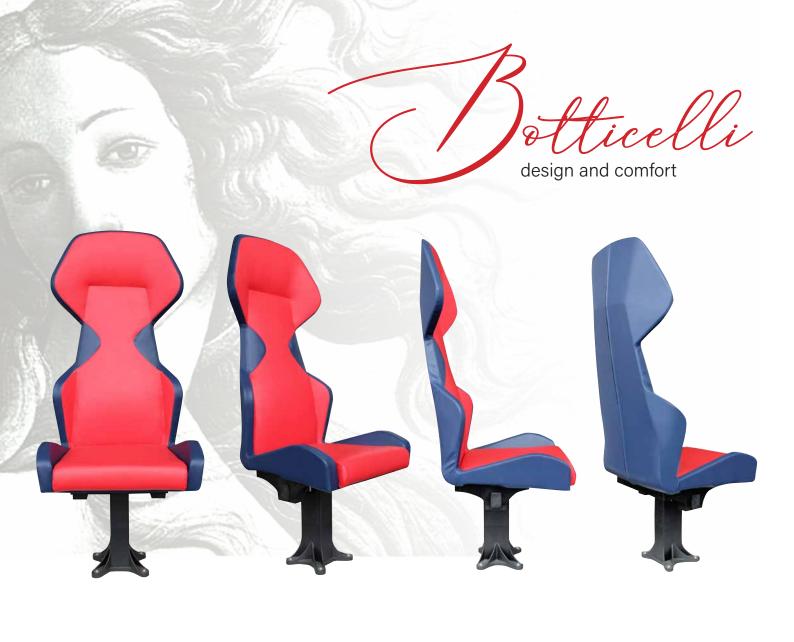

## 

Hicelli design and comfort

Botticelli is the Italian design sport seat characterized by enveloping ergonomics; ideal to be used in the most prestigious areas of a sports facility or for players/referee benches, hospitality boxes, hospitality lounges, stages, dressing and conference rooms.

The Botticelli chair enables a correct posture and ensures a comfortable sitting position even after many hours, thanks to solid seat and back padding which provides lumbar and cervical support.

The solid metal structure is covered with high-density polyurethane foam, the backrest and fixed seat are in washable eco leather, the headrest is integrated, the sides are fully upholstered and the stitching is highly resistant; It provides several clearly visible spaces for placing logos or writings and allows a wide choice of color combinations.