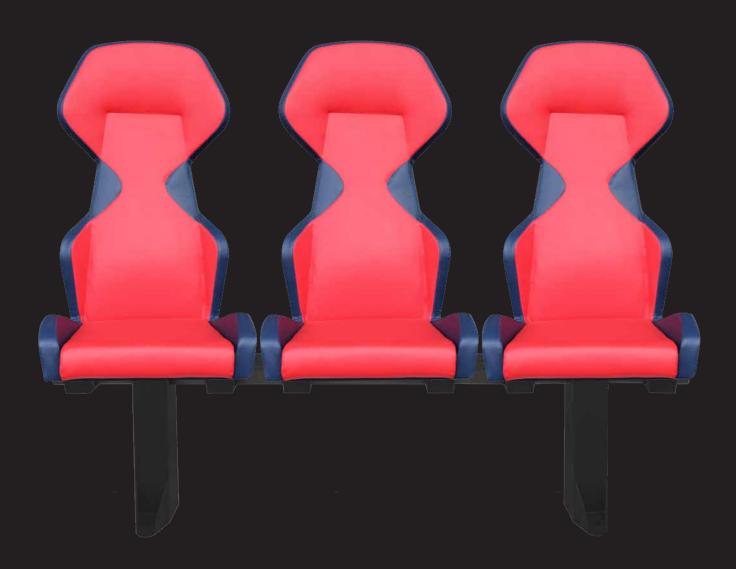

## Installation possibilities:

- ON SINGLE PEDESTAL OR BEAM WITH VERTICAL POLYAMIDE FOOT the supporting structure is fixed to a polyamide plate which is hooked onto the metal beam
- ON FIXED OR MOUVABLE METAL BENCH
- ON 5-STAR FIXED OR SWIVEL BASE WITH GAS LIFT ideal for conference rooms.

## MAIN FEATURES

- Lumbar and cervical support
- Ergonomic lateral support
- · Aerodynamic design
- · Integrated headrest
- Finishing: waterproof eco leather
- · Customizable colors
- Embroidered club or sponsor logos (up to 13 positions)
- · Possibility of armrests with or without cup holder on request

**Botticelli** on single polyamide foot for mobile player's / referee's benches

Botticelli mouvable metal bench

Botticelli on a single polyamide foot for dressinng rooms