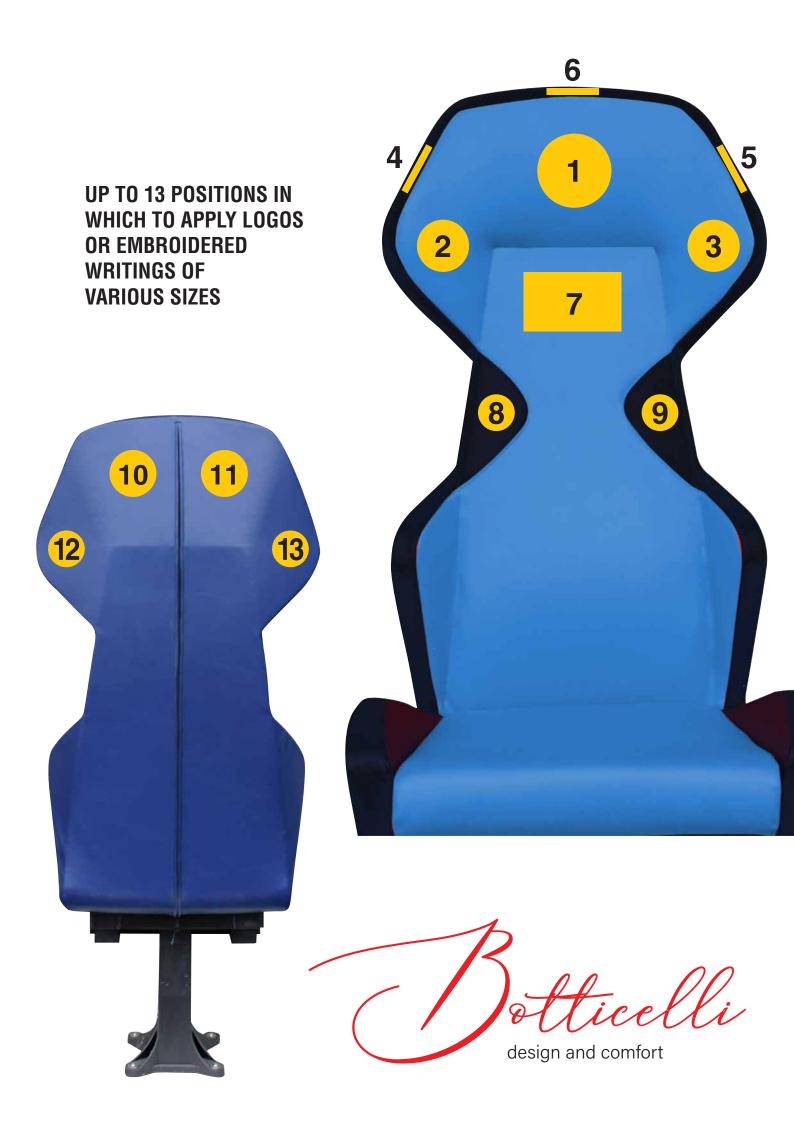

The Botticelli chair enables a correct posture and ensures a comfortable sitting position even after many hours, thanks to solid seat and back padding which provides lumbar and cervical support.

The solid metal structure is covered with high-density polyurethane foam, the backrest and fixed seat are in washable eco leather, the headrest is integrated, the sides are fully upholstered and the stitching is highly resistant; It provides several clearly visible spaces for placing logos or writings and allows a wide choice of color combinations.

## MAIN FEATURES

- Lumbar and cervical support
- Ergonomic lateral support
- · Aerodynamic design
- · Integrated headrest
- Finishing: waterproof eco leather
- · Customizable colors
- Embroidered club or sponsor logos (up to 13 positions)
- · Possibility of armrests with or without cup holder on request