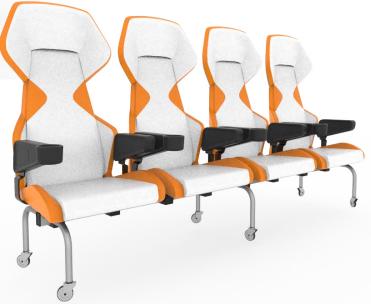

## 

Hicelli design and comfort

Botticelli is the Italian design sport seat characterized by enveloping ergonomics; ideal to be used in the most prestigious areas of a sports facility or for players/referee benches, hospitality boxes, hospitality lounges, stages, dressing and conference rooms.

## Installation possibilities:

- ON SINGLE PEDESTAL OR BEAM WITH VERTICAL POLYAMIDE FOOT the supporting structure is fixed to a polyamide plate which is hooked onto the metal beam
- ON FIXED OR MOUVABLE METAL BENCH
- ON 5-STAR FIXED OR SWIVEL BASE WITH GAS LIFT ideal for conference rooms.

**Botticelli** on single polyamide foot for mobile player's / referee's benches

Botticelli mouvable metal bench

Botticelli on a single polyamide foot for dressinng rooms