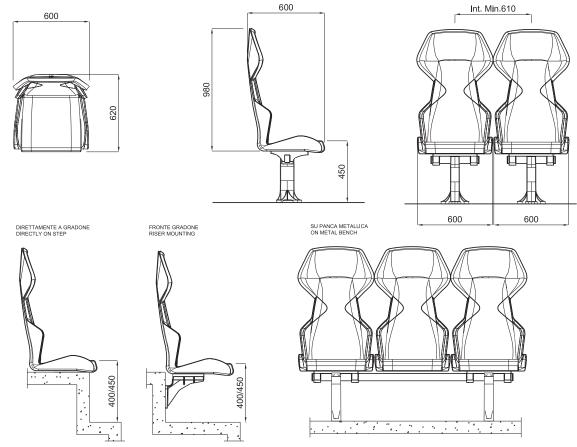

**Dimensions:** min. centre-to-centre distance 600 mm, depth 620 mm, seat height from 440 to 450 mm, width 600 mm, total height 980 mm.

## Installation possibilities:

- ON SINGLE PEDESTAL OR BEAM WITH VERTICAL POLYAMIDE FOOT the supporting structure is fixed to a polyamide plate which is hooked onto the metal beam
- ON FIXED OR MOUVABLE METAL BENCH
- ON 5-STAR FIXED OR SWIVEL BASE WITH GAS LIFT ideal for conference rooms.