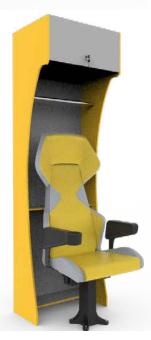

## Installation possibilities:

- ON SINGLE PEDESTAL OR BEAM WITH VERTICAL POLYAMIDE FOOT the supporting structure is fixed to a polyamide plate which is hooked onto the metal beam
- ON FIXED OR MOUVABLE METAL BENCH
- ON 5-STAR FIXED OR SWIVEL BASE WITH GAS LIFT ideal for conference rooms.