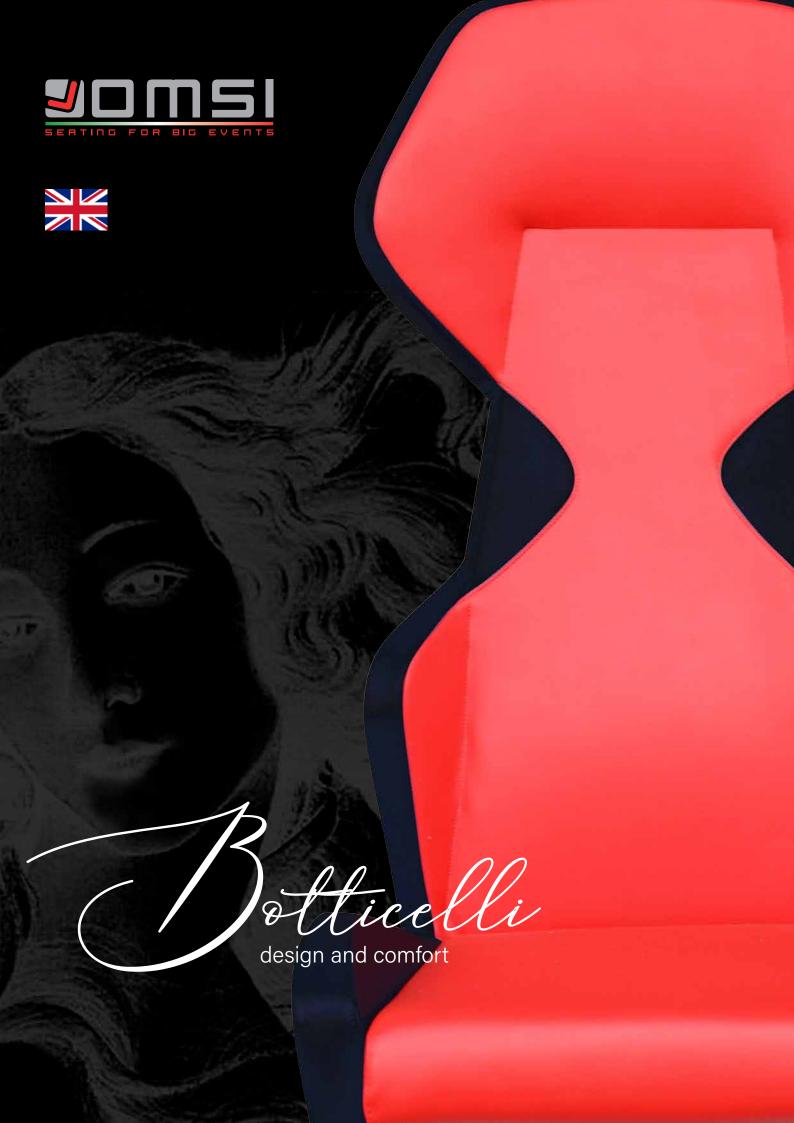

Otticelli design and comfort

## 

Hicelli design and comfort

Botticelli is the Italian design sport seat characterized by enveloping ergonomics; ideal to be used in the most prestigious areas of a sports facility or for players/referee benches, hospitality boxes, hospitality lounges, stages, dressing and conference rooms.

The Botticelli chair enables a correct posture and ensures a comfortable sitting position even after many hours, thanks to solid seat and back padding which provides lumbar and cervical support.

The solid metal structure is covered with high-density polyurethane foam, the backrest and fixed seat are in washable eco leather, the headrest is integrated, the sides are fully upholstered and the stitching is highly resistant; It provides several clearly visible spaces for placing logos or writings and allows a wide choice of color combinations.