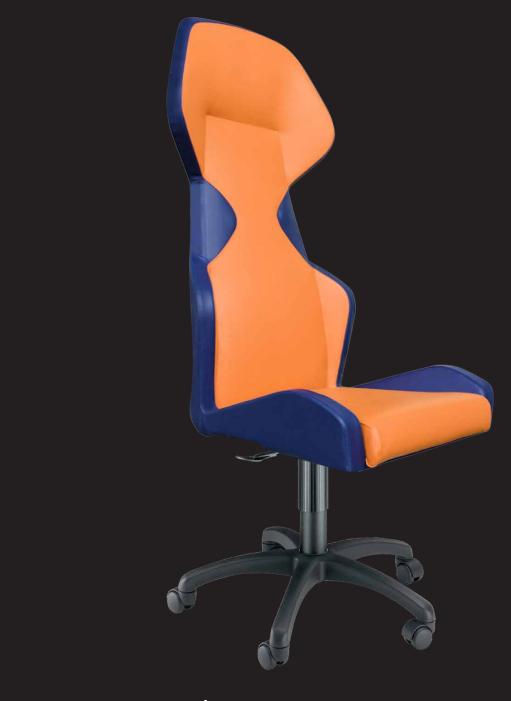

## MAIN FEATURES

- Lumbar and cervical support
- Ergonomic lateral support
- · Aerodynamic design
- · Integrated headrest
- Finishing: waterproof eco leather
- · Customizable colors
- Embroidered club or sponsor logos (up to 13 positions)
- · Possibility of armrests with or without cup holder on request