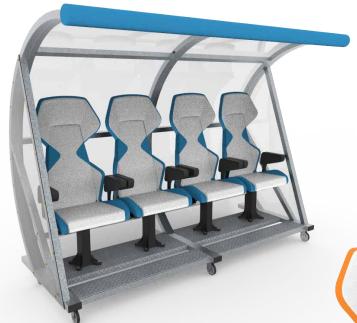

## 

Hicelli design and comfort

Botticelli is the Italian design sport seat characterized by enveloping ergonomics; ideal to be used in the most prestigious areas of a sports facility or for players/referee benches, hospitality boxes, hospitality lounges, stages, dressing and conference rooms.

## Installation possibilities:

- ON SINGLE PEDESTAL OR BEAM WITH VERTICAL POLYAMIDE FOOT the supporting structure is fixed to a polyamide plate which is hooked onto the metal beam
- ON FIXED OR MOUVABLE METAL BENCH
- ON 5-STAR FIXED OR SWIVEL BASE WITH GAS LIFT ideal for conference rooms.

**Botticelli** on single polyamide foot for mobile player's / referee's benches

Botticelli mouvable metal bench

Botticelli on a single polyamide foot for dressinng rooms