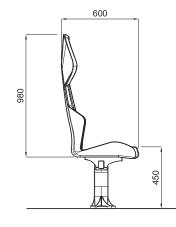

**Dimensions:** min. centre-to-centre distance 600 mm, depth 620 mm, seat height from 440 to 450 mm, width 600 mm, total height 980 mm.