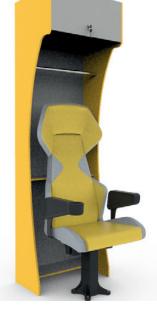

rence rooms.

## MAIN FEATURES

- Lumbar and cervical support
- Ergonomic lateral support
- Aerodynamic design
- Integrated headrest
- · Finishing: waterproof eco leather
- Customizable colors
- Embroidered club or sponsor logos (up to 13 positions)
- · Possibility of armrests with or without cup holder on request













FRONTE GRADONE RISER MOUNTING

FF

۵

400/450

7

SU PANCA METALLICA ON METAL BENCH





JOMSI

The Botticelli seat is highly customizable, the covering can be made in fabric, leather or eco-leather, in a wide range of colors and combinations.

officelli.

ſ

icelli design and comfort



**Botticelli** on single polyamide foot for mobile player's / referee's benches

## Botticelli mouvable metal bench





Botticelli on a single polyamide foot

for dressinng

rooms





customization with embroidered logos or writings of various sizes

> Polyurethane armrest with cup holder

Polyurethane armrest





Via Parini, 3 - 40069 Zola Predosa (BO) Italy Tel. +39 051 6164311 (2 linee r.a.) - Fax +39 051 6164317 info@omsi.it - soft@omsi.it - www.omsi.it