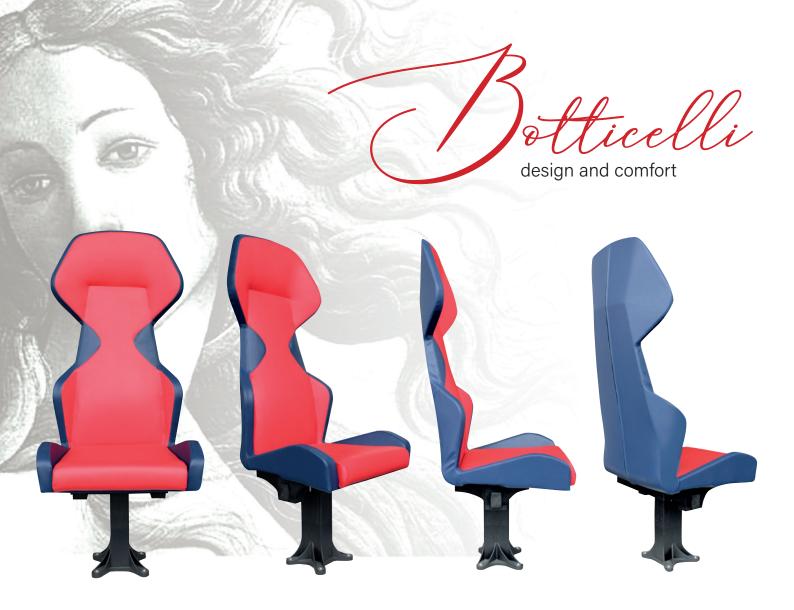

otticelli

design and comfort

Hicelli

design and comfort

TECHNICAL DESCRIPT Hicelli

Botticelli is the Italian design sport seat characterized by enveloping ergonomics; ideal to be used in the most prestigious areas of a sports facility or for players/referee benches, hospitality boxes, hospitality lounges, stages, dressing and conference rooms.

The Botticelli chair enables a correct posture and ensures a comfortable sitting position even after many hours, thanks to solid seat and back padding which provides lumbar and cervical support.

The solid metal structure is covered with high-density polyurethane foam, the backrest and fixed seat are in washable eco leather, the headrest is integrated, the sides are fully upholstered and the stitching is highly resistant; It provides several clearly visible spaces for placing logos or writings and allows a wide choice of color combinations.

## MAIN FEATURES

- Lumbar and cervical support
- Ergonomic lateral support
- Aerodynamic design
- Integrated headrest
- · Finishing: waterproof eco leather
- Customizable colors
- Embroidered club or sponsor logos (up to 13 positions)
- · Possibility of armrests with or without cup holder on request

FRONTE GRADONE RISER MOUNTING

FF

۵

400/450

7

SU PANCA METALLICA ON METAL BENCH

JOMSI

The Botticelli seat is highly customizable, the covering can be made in fabric, leather or eco-leather, in a wide range of colors and combinations.