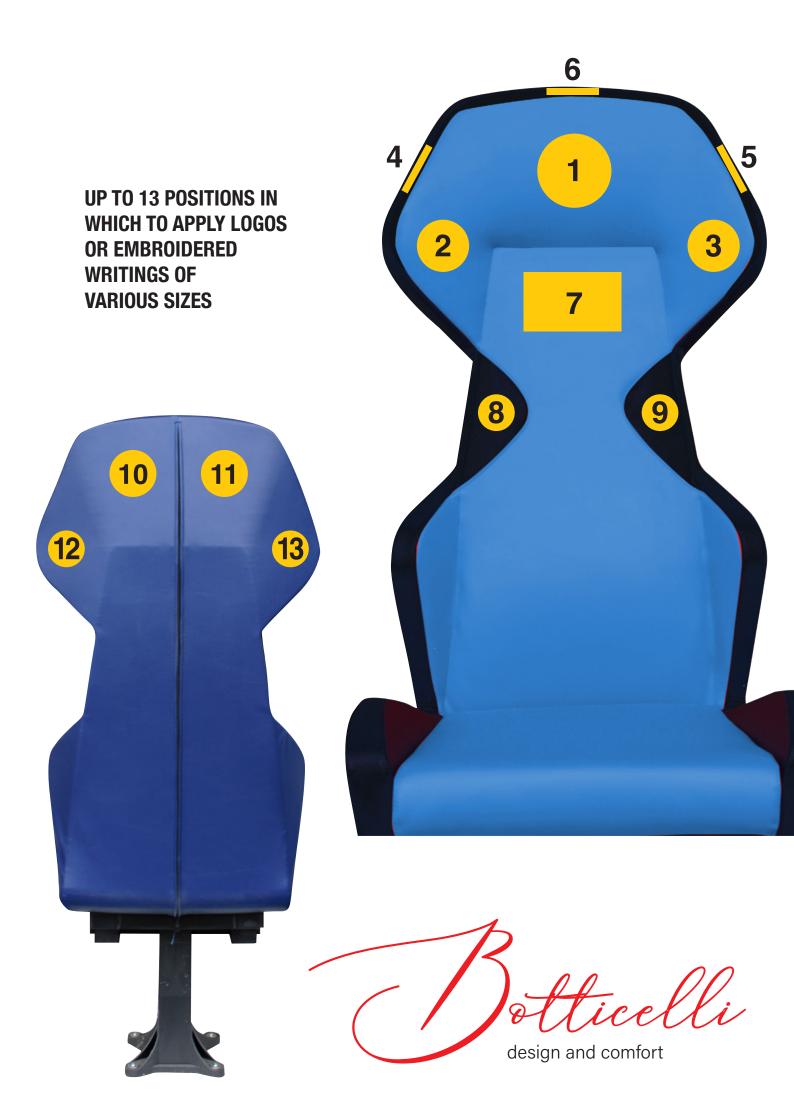

The Botticelli chair enables a correct posture and ensures a comfortable sitting position even after many hours, thanks to solid seat and back padding which provides lumbar and cervical support.

The solid metal structure is covered with high-density polyurethane foam, the backrest and fixed seat are in washable eco leather, the headrest is integrated, the sides are fully upholstered and the stitching is highly resistant; It provides several clearly visible spaces for placing logos or writings and allows a wide choice of color combinations.

## MAIN FEATURES

- Lumbar and cervical support
- Ergonomic lateral support
- Aerodynamic design
- Integrated headrest
- · Finishing: waterproof eco leather
- Customizable colors
- Embroidered club or sponsor logos (up to 13 positions)
- · Possibility of armrests with or without cup holder on request