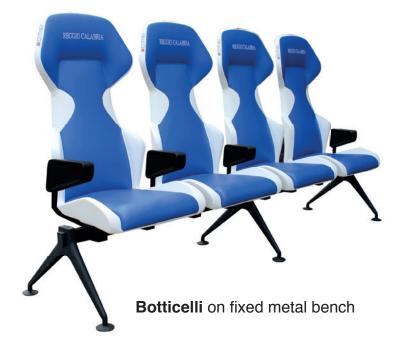

## Installation possibilities:

ON SINGLE PEDESTAL OR BEAM WITH VERTICAL POLYAMIDE FOOT
the supporting structure is fixed to a polyamide plate which is hooked onto the metal beam
ON FIXED OR MOUVABLE METAL BENCH
ON 5-STAR FIXED OR SWIVEL BASE WITH GAS LIFT

## Botticelli mouvable metal bench

Botticelli on a single polyamide foot

for dressinng

rooms

customization with embroidered logos or writings of various sizes

> Polyurethane armrest with cup holder

Polyurethane armrest