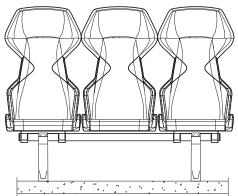

## Installation possibilities:

ON SINGLE PEDESTAL OR BEAM WITH VERTICAL POLYAMIDE FOOT
the supporting structure is fixed to a polyamide plate which is hooked onto the metal beam
ON FIXED OR MOUVABLE METAL BENCH
ON 5-STAR FIXED OR SWIVEL BASE WITH GAS LIFT

FRONTE GRADONE RISER MOUNTING

FF

۵

400/450

7

SU PANCA METALLICA ON METAL BENCH

JOMSI

The Botticelli seat is highly customizable, the covering can be made in fabric, leather or eco-leather, in a wide range of colors and combinations.