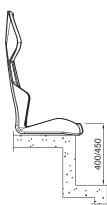

FRONTE GRADONE RISER MOUNTING

FF

۵

400/450

7

SU PANCA METALLICA ON METAL BENCH

JOMSI

The Botticelli seat is highly customizable, the covering can be made in fabric, leather or eco-leather, in a wide range of colors and combinations.