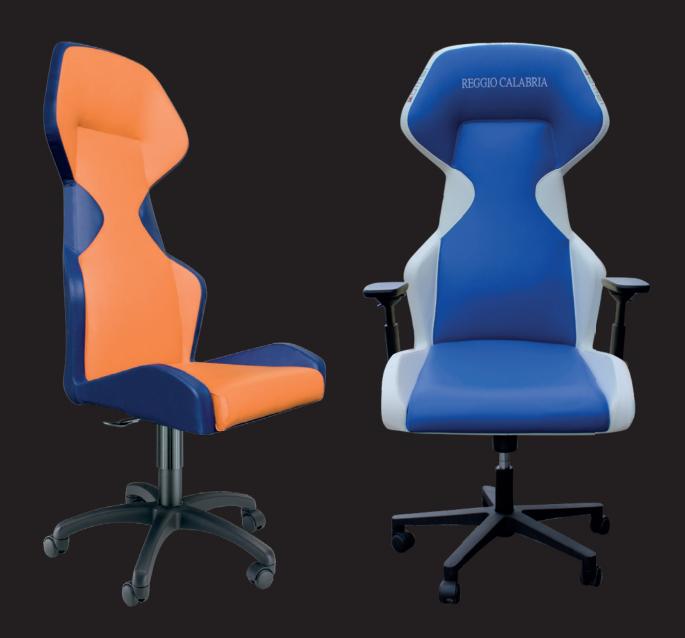

- ON 5-STAR FIXED OR SWIVEL BASE WITH GA
- ideal for conference rooms.

## MAIN FEATURES

- Lumbar and cervical support
- Ergonomic lateral support
- Aerodynamic design
- Integrated headrest
- · Finishing: waterproof eco leather
- Customizable colors
- Embroidered club or sponsor logos (up to 13 positions)
- · Possibility of armrests with or without cup holder on request