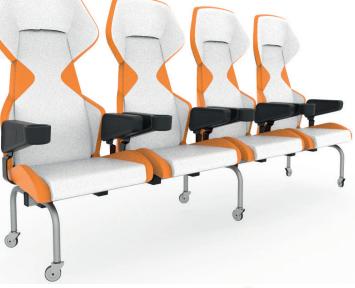

officelli.

ſ

icelli design and comfort

**Botticelli** on single polyamide foot for mobile player's / referee's benches

## Botticelli mouvable metal bench

Botticelli on a single polyamide foot

for dressinng

rooms

customization with embroidered logos or writings of various sizes

> Polyurethane armrest with cup holder

Polyurethane armrest