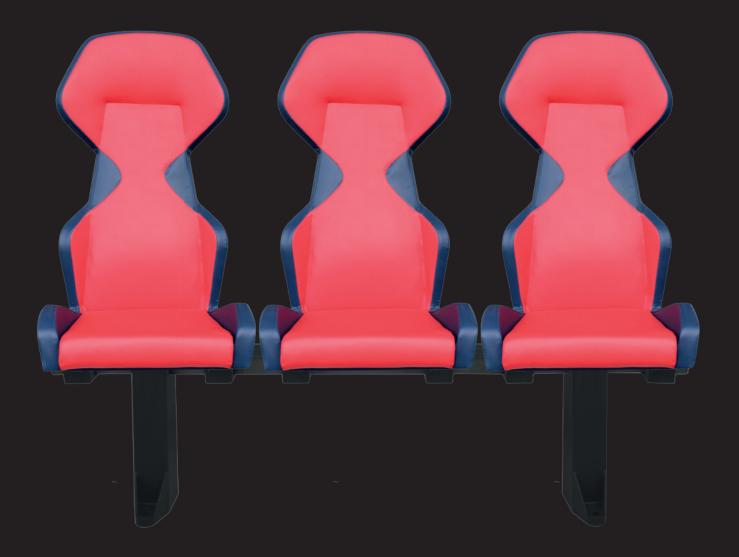

otticelli

design and comfort

Hicelli

design and comfort

TECHNICAL DESCRIPT Hicelli

Botticelli is the Italian design sport seat characterized by enveloping ergonomics; ideal to be used in the most prestigious areas of a sports facility or for players/referee benches, hospitality boxes, hospitality lounges, stages, dressing and conference rooms.

The Botticelli chair enables a correct posture and ensures a comfortable sitting position even after many hours, thanks to solid seat and back padding which provides lumbar and cervical support.

The solid metal structure is covered with high-density polyurethane foam, the backrest and fixed seat are in washable eco leather, the headrest is integrated, the sides are fully upholstered and the stitching is highly resistant; It provides several clearly visible spaces for placing logos or writings and allows a wide choice of color combinations.

## MAIN FEATURES

- Lumbar and cervical support
- Ergonomic lateral support
- Aerodynamic design
- Integrated headrest
- · Finishing: waterproof eco leather
- Customizable colors
- Embroidered club or sponsor logos (up to 13 positions)
- · Possibility of armrests with or without cup holder on request