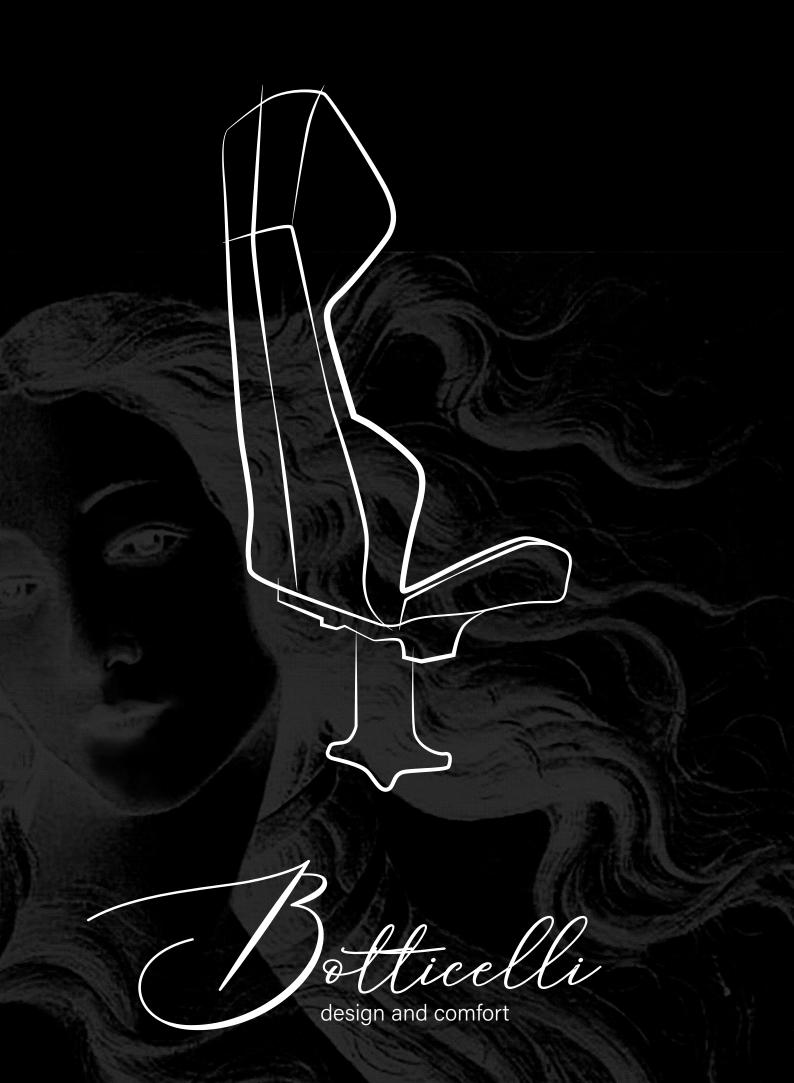

otticelli

design and comfort

Hicelli

design and comfort

TECHNICAL DESCRIPT Hicelli

Botticelli is the Italian design sport seat characterized by enveloping ergonomics; ideal to be used in the most prestigious areas of a sports facility or for players/referee benches, hospitality boxes, hospitality lounges, stages, dressing and conference rooms.

The Botticelli chair enables a correct posture and ensures a comfortable sitting position even after many hours, thanks to solid seat and back padding which provides lumbar and cervical support.

The solid metal structure is covered with high-density polyurethane foam, the backrest and fixed seat are in washable eco leather, the headrest is integrated, the sides are fully upholstered and the stitching is highly resistant; It provides several clearly visible spaces for placing logos or writings and allows a wide choice of color combinations.