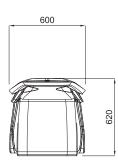

**Dimensions:** min. centre-to-centre distance 600 mm, depth 620 mm, seat height from 440 to 450 mm, width 600 mm, total height 980 mm.