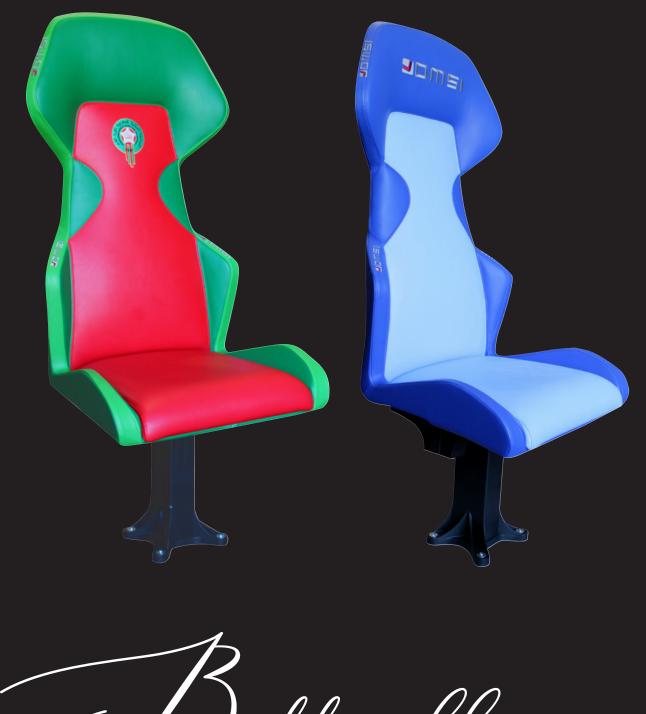

otticelli

design and comfort

Hicelli

design and comfort

TECHNICAL DESCRIPT Hicelli

Botticelli is the Italian design sport seat characterized by enveloping ergonomics; ideal to be used in the most prestigious areas of a sports facility or for players/referee benches, hospitality boxes, hospitality lounges, stages, dressing and conference rooms.

The Botticelli chair enables a correct posture and ensures a comfortable sitting position even after many hours, thanks to solid seat and back padding which provides lumbar and cervical support.

The solid metal structure is covered with high-density polyurethane foam, the backrest and fixed seat are in washable eco leather, the headrest is integrated, the sides are fully upholstered and the stitching is highly resistant; It provides several clearly visible spaces for placing logos or writings and allows a wide choice of color combinations.

## MAIN FEATURES

- Lumbar and cervical support
- Ergonomic lateral support
- Aerodynamic design
- Integrated headrest
- · Finishing: waterproof eco leather
- Customizable colors
- Embroidered club or sponsor logos (up to 13 positions)
- · Possibility of armrests with or without cup holder on request

FRONTE GRADONE RISER MOUNTING

FF

۵

400/450

7

SU PANCA METALLICA ON METAL BENCH

JOMSI

The Botticelli seat is highly customizable, the covering can be made in fabric, leather or eco-leather, in a wide range of colors and combinations.