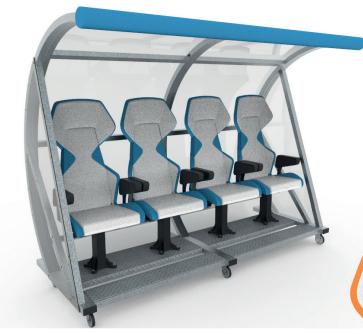

## Botticelli mouvable metal bench

Botticelli on a single polyamide foot

for dressinng

rooms

customization with embroidered logos or writings of various sizes

> Polyurethane armrest with cup holder

Polyurethane armrest