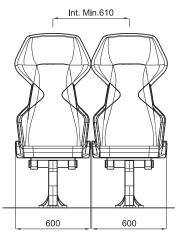

**Dimensions:** min. centre-to-centre distance 600 mm, depth 620 mm, seat height from 440 to 450 mm, width 600 mm, total height 980 mm.