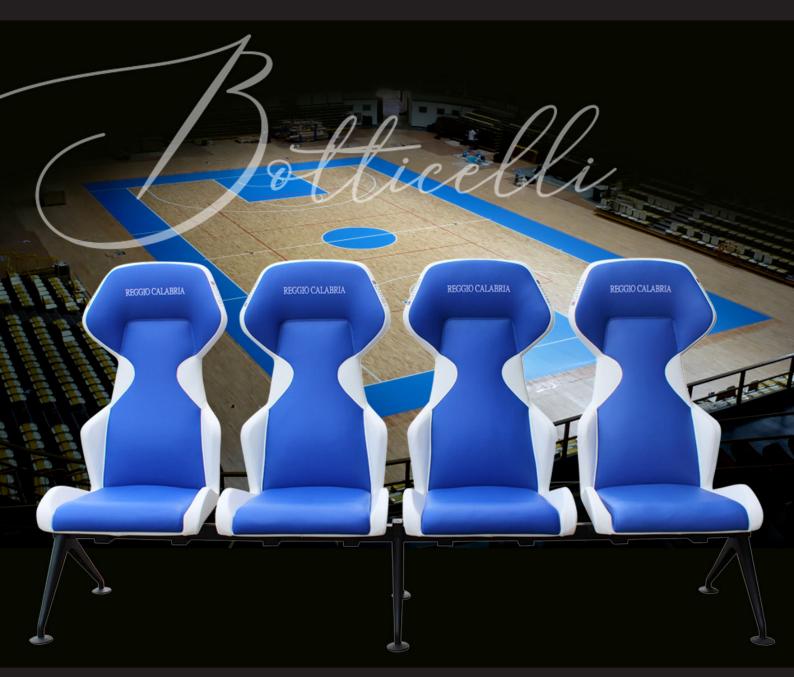

officelli.

ſ

icelli design and comfort

**Botticelli** on single polyamide foot for mobile player's / referee's benches

## Botticelli mouvable metal bench

Botticelli on a single polyamide foot

for dressinng

rooms

customization with embroidered logos or writings of various sizes

> Polyurethane armrest with cup holder

Polyurethane armrest